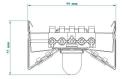

|---------------------------------------|-------------------|
| Single packaging type                 | Without Packaging |
| Product EAN number                    | 5410288599120     |
| Packaging single length / height (cm) | 163.0             |
| Packaging single width (cm)           | 9.0               |
| Packaging single depth (cm)           | 5.0               |
| DUN14 (outer)                         | 05410288599120    |
| Units per outer package               | 3                 |
| Packaging outer length / height (cm)  | 166.0             |
| Packaging outer width (cm)            | 28.0              |
| Packaging outer depth (cm)            | 6.0               |

## **PHOTOMETRY**





# Fast trunking System - Electronic FTS 1500 180 T5 EB 0059912



# **TECHNICAL DRAWINGS**