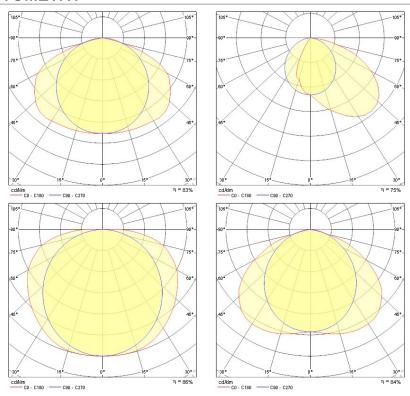

| 2.447           |

### Packaging

| 3 3                                   |                   |
|---------------------------------------|-------------------|
| Single packaging type                 | Without Packaging |
| Product EAN number                    | 5410288599120     |
| Packaging single length / height (cm) | 163.0             |
| Packaging single width (cm)           | 9.0               |
| Packaging single depth (cm)           | 5.0               |
| DUN14 (outer)                         | 05410288599120    |
| Units per outer package               | 3                 |
| Packaging outer length / height (cm)  | 166.0             |
| Packaging outer width (cm)            | 28.0              |
| Packaging outer depth (cm)            | 6.0               |

## **PHOTOMETRY**





# Fast trunking System - Electronic FTS 1500 180 T5 EB 0059912



# **TECHNICAL DRAWINGS**