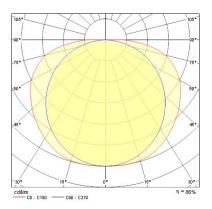

|                   |
|---------------------------------------|-------------------|
| Single packaging type                 | Without Packaging |
| Product EAN number                    | 5410288599120     |
| Packaging single length / height (cm) | 163.0             |
| Packaging single width (cm)           | 9.0               |
| Packaging single depth (cm)           | 5.0               |
| DUN14 (outer)                         | 05410288599120    |
| Units per outer package               | 3                 |
| Packaging outer length / height (cm)  | 166.0             |
| Packaging outer width (cm)            | 28.0              |
| Packaging outer depth (cm)            | 6.0               |

## **PHOTOMETRY**





# Fast trunking System - Electronic FTS 1500 180 T5 EB 0059912



# **TECHNICAL DRAWINGS**